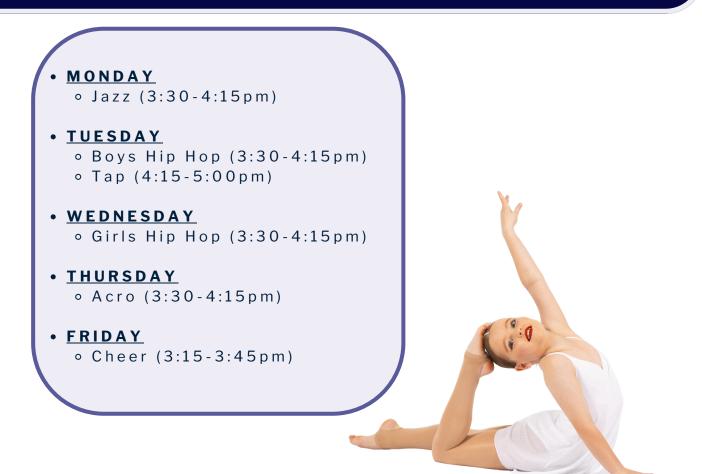

# 2025 Prep Information **Add-On Classes**

FOR PREP STUDENTS WISHING TO EXPLORE OTHER GENRES OF DANCE, WE OFFER SPOTS IN THE FOLLOWING CLASSES AS AN ADDED EXTRA TO THEIR PREP FOUNDATION DANCE CLASS